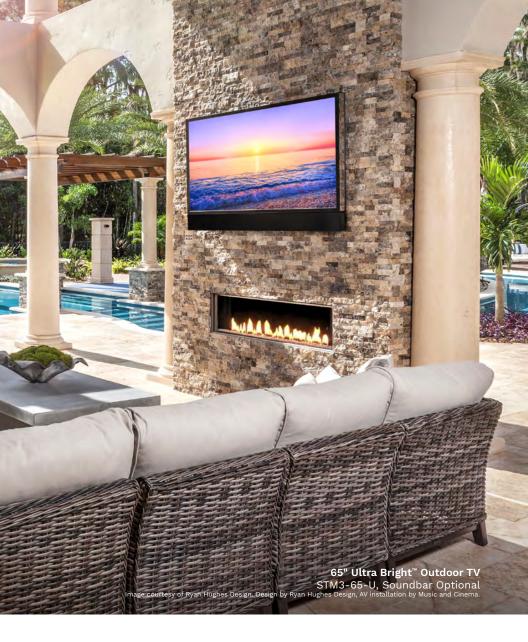

### ULTRA BRIGHT<sup>™</sup> THE BEST PERFORMING OUTDOOR TV FOR BRIGHT AREAS.

Séura® Ultra Bright Outdoor TV is simply the best option for any outside area, even under direct sunlight. With its sleek design in sizes up to 86 inches, best-in-industry picture quality, 2-year warranty, and optional 60W Bluetooth enabled Soundbar, Séura® Ultra Bright TVs are the clear choice.

#### Adaptive Picture Technology™

Séura's own patent-pending Adaptive Picture Technology continuously adjusts multiple picture settings beyond brightness to present optimal video quality in changing lighting conditions throughout the day.

#### The Brightest Picture

Now leading the outdoor display category with 1000-nit brightness, Séura Ultra Bright is up to 55% brighter than previous designs and 30% brighter than the competition.

#### Premium Soundbar Option

Transform your TV into a personal entertainment center with the optional 60W RMS 2-channel Bluetooth® enabled soundbar with 3 times the power of the competition's TV-powered speakers.