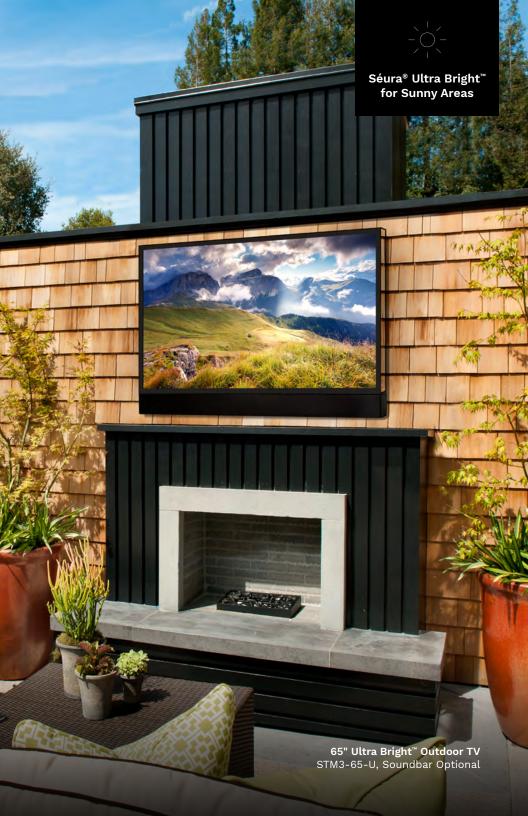

### ULTRA BRIGHT<sup>™</sup> THE BEST PERFORMING OUTDOOR TV FOR BRIGHT AREAS.

Séura® Ultra Bright Outdoor TV is simply the best option for any outside area, even under direct sunlight. With its sleek design in sizes up to 86 inches, best-in-industry picture quality, 2-year warranty, and optional 60W Bluetooth enabled Soundbar, Séura® Ultra Bright TVs are the clear choice.