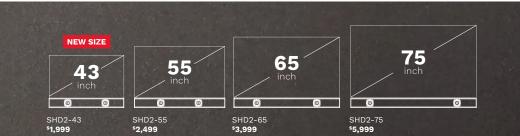

## SHADE SERIES 2<sup>™</sup> THE PERFECT TV FOR SHADED AREAS.

Séura® Shade Series 2<sup>™</sup> Outdoor TV is simply the best option for shaded areas. With its sleek design, best-in-class picture quality, best-in-class standard 50W Soundbar and best-in-class 2-year warranty, there is no better choice for shaded outdoor spaces.

#### New Micro Edge Design™

The redesigned Shade Series features an ultra-thin bezel because sometimes less is more.

#### **Brightest In Class**

Up to 70% brighter than indoor TVs and 25% brighter than the competition, we bring the indoor experience to the great outdoors.

2020 NOOSI

#### **Unparalleled Sound**

Projected towards the viewer for the richest sound, the included front-facing 50W RMS 2-channel soundbar offers a rich and powerful audio experience — 2.5 times more powerful than the competition.