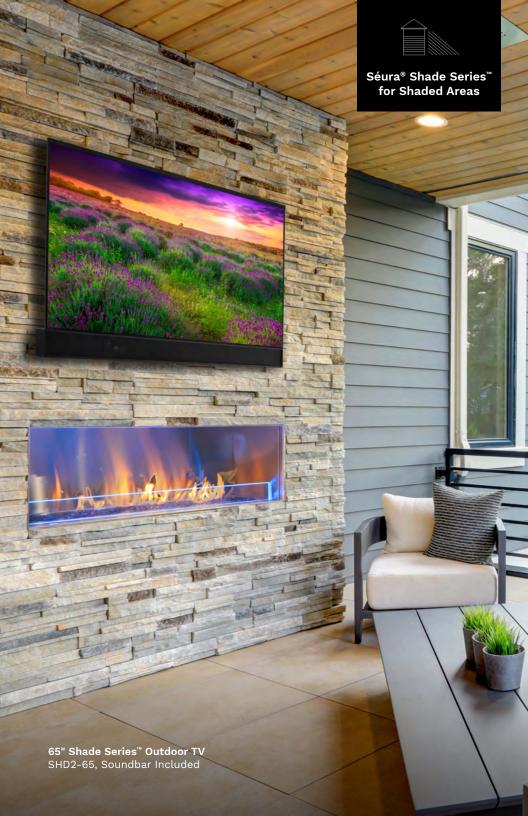

## SHADE SERIES 2<sup>™</sup> THE PERFECT TV FOR SHADED AREAS.

Séura® Shade Series 2<sup>™</sup> Outdoor TV is simply the best option for shaded areas. With its sleek design, best-in-class picture quality, best-in-class standard 50W Soundbar and best-in-class 2-year warranty, there is no better choice for shaded outdoor spaces.

#### New Micro Edge Design™

The redesigned Shade Series features an ultra-thin bezel because sometimes less is more.

#### **Brightest In Class**

Up to 70% brighter than indoor TVs and 25% brighter than the competition, we bring the indoor experience to the great outdoors.

2020 NOOSI

#### **Unparalleled Sound**

Projected towards the viewer for the richest sound, the included front-facing 50W RMS 2-channel soundbar offers a rich and powerful audio experience — 2.5 times more powerful than the competition.